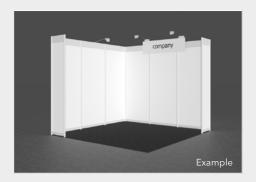

### Stand construction offers »COMPLETE - MEDIUM«

#### Complete offer 9 m<sup>2</sup> (3 x 3 m)

€ 1,900.00

Price valid until 31.03.2024

Flat rate per unit, including media flat rate (€ 200.00 for entry in the exhibition catalog, Internet directory and visitor guidance program, etc.) plus the applicable statutory value-added tax (according to UStG in the respective valid version). Obligatory additional costs: AUMA fee: € 0.60/m², plus eco-fee of € 8.00/m²

#### **Equipment »COMPLETE - MEDIUM«:**

- Stand construction system Octanorm Standard, Aluminium, silver, 250 cm high
- Walls white, plastic coated, 250 cm high
- carpet RIPS in color graphite or other standard color
- 3 spotlights mounted TROLL on the walls

- fascia for company or product name (1500 x 200 mm) mounted on walls; lettering in standard font Helvetica semibold, black
- Power supply 230 V/3 kW incl. consumption and 3-way socket
- 1 long-term parking permit (car)
- Planning and organization with assembly and disassembly