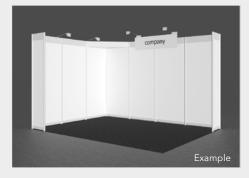

#### Stand construction offers »COMPLETE - LARGE«

#### Complete offer 12 m<sup>2</sup> (4 x 3 m)

€ 2,250.00

Price valid until 31.03.2024

Flat rate per unit, including media flat rate (€ 200.00 for entry in the exhibition catalog, Internet directory and visitor guidance program, etc.) plus the applicable statutory value-added tax (according to UStG in the respective valid version). Obligatory additional costs: AUMA fee: € 0.60/m², plus eco-fee of € 8.00/m²

#### **Equipment »COMPLETE - LARGE«:**

- Stand construction system Octanorm standard, aluminium, silver, 250 cm high
- Walls white, plastic coated, 250 cm high
- carpet RIPS in color graphite or other standard color
- 4 spotlights mounted TROLL on the walls

- fascia for company or product name (1500 x 200 mm) mounted on walls; lettering in standard font Helvetica semibold, black
- Power supply 230 V/3 kW incl. consumption and 3-way socket
- 1 long-term parking permit (car)
- Planning and organization with assembly and disassembly